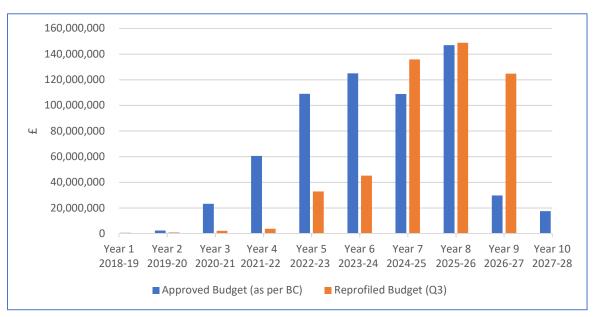

accelerate until year 7 when further programmes and projects become operational.

3.10. The level and nature of contributions achieved and expected are now included as part of the PoMO Quarterly monitoring process from Q1 FY 2023/24. A template has been cascaded to all projects and programmes to capture specific information on private sector investment. See project breakdowns in **Section 5**.

3.11. Over the life span of the Portfolio the achievement of private sector contribution is expected to increase as projects establish themselves and move into delivery and operation. This is expected to be realised from 2025 onwards.

3.12 The following financial forecasts are subject to a FY 2023/24 Q1 reprofile exercise. The tables illustrate the shift in position from FY 2021/22 to FY 2022/23.





Chart 3.2 Budget vs Forecast 2021/22.



# 4. Programme/Project Forecast Summary

|                                             |                                |                                                           | Actual                   | Actual /<br>Forecast     | Forecast                 | Forecast                 | Forecast                 | Forecast                 | Forecast                  | Forecast                  | Forecast                  | Forecast                  | Forecast                  | Forecast                  |              |
|---------------------------------------------|--------------------------------|-----------------------------------------------------------|--------------------------|--------------------------|--------------------------|-------