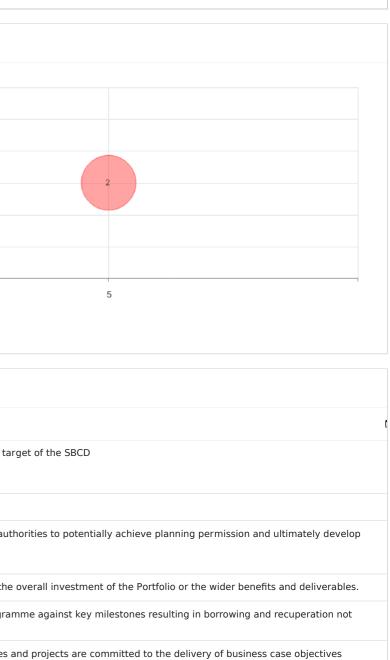

| Red Risks                                                                                                                     |               |                                                                                                                                                                                                                                                                                                                                                                                                                                                                                                                                                                                         |
|-------------------------------------------------------------------------------------------------------------------------------|---------------|-----------------------------------------------------------------------------------------------------------------------------------------------------------------------------------------------------------------------------------------------------------------------------------------------------------------------------------------------------------------------------------------------------------------------------------------------------------------------------------------------------------------------------------------------------------------------------------------|
| Name                                                                                                                          | Residual Risk | Description                                                                                                                                                                                                                                                                                                                                                                                                                                                                                                                                                                             |
| Private sector funding contribution/s not realised in line with business case projections                                     | Red           | Risk that private sector funding is not realised as per portfolio business case projections that will impact on the deliverability of outputs and outcomes with specific connection to jobs target of the SBCD                                                                                                                                                                                                                                                                                                                                                                          |
| <b>oo</b><br>Increase in cost of construction                                                                                 | Red           | Risk that cost of construction may increase impacting on budgets set out in Programme / Project Businesses resulting in an overspend                                                                                                                                                                                                                                                                                                                                                                                                                                                    |
| Welsh Government 2021 update of TAN) 15<br>development risk of flooding, coastal<br>erosion & associated flood planning maps. | Red           | Proposed updates to the TAN and maps have recategorised the vulnerability of certain developments, increased the extent of the flood maps and the ability of land owners and local authorities to potentially achieve planning permission and ultimately develop land affected by the 2021 updates.                                                                                                                                                                                                                                                                                     |
| In Year Underspend                                                                                                            | Red           | Having undertaken a reprofiling and baselining exercise across the Portfolio, there is a risk of an in year underspend of circa 10% of the portfolio value, however this has no effect on the overall investment of the Portfolio or the wider benefits and deliverables.                                                                                                                                                                                                                                                                                                               |
| Slippage in delivery of programmes / projects against key milestones                                                          | Red           | As all City Deal Business Cases have now been approved the risk that City Deal doesn't achieve the outcomes intended within the timescales agree due to slippage in delivery of programme against key milestones resulting in borrowing and recuperation not accurately reflecting spend. Has been re-assessed following the closing of Risk ID SBCD013.                                                                                                                                                                                                                                |
| Prog/Proj delivering all outputs and outcomes within the business case                                                        | Red           | Risk that programmes and projects will not deliver elements of the business case resulting in depleted benefits being delivered. Currently funding agreements ensure that programmes and projects are committed to the delivery of business case objectives through the delivery of the outputs, however some of the business cases rely on the outcomes in order to realise the benefits within them. It is a risk if both outputs and outcomes are not delivered upon, however if an output or outcome is not attempted then the organisation will have failed to use best endeavours |
| Pressure on construction industry to meet<br>demand of City Deal and other public<br>sector procurements                      | Red           | Construction Industry reporting issues across supply chains especially recruitment and response to tender calls due to inflationary pressures and market volatility. Particularly regarding the amount of contracts likely to be issued over the next year.                                                                                                                                                                                                                                                                                                                             |