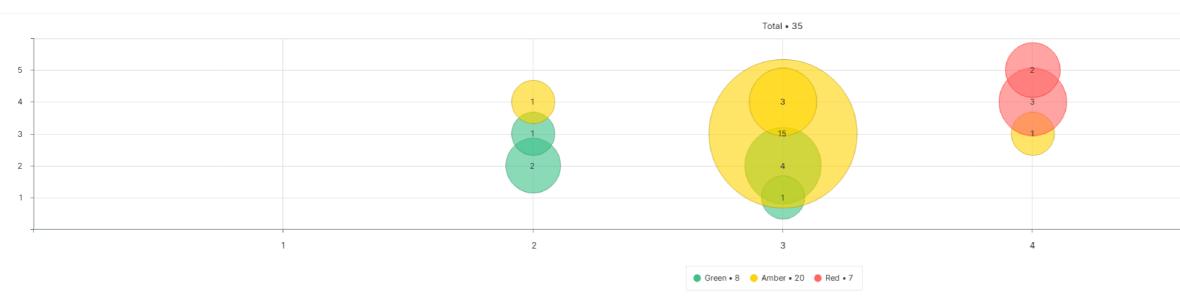

# 2.1 Appendix A: Dashboard Quarterly Monitoring

A summary of all the Quarterly Reporting documentation. It was agreed by Joint Committee that the following components would be included in the initial iteration in quarterly monitoring dashboards:

| Item | Theme                             | Update                                                                                                                 | Annex |
|------|-----------------------------------|------------------------------------------------------------------------------------------------------------------------|-------|
| 1.   | Programme / Project<br>RAG Status | Skills Finance has moved from Amber to Green. Pentre Awel Finance reduced from                                         | A/B   |
|      |                                   | Amber to Green following agreement of<br>contract sum with Bouygues UK for Zone and<br>prior approval at Full Council. |       |

#### SBCD Portfolio RAG Status

| Name ↑                 | RAG Delivery | RAG Scope | RAG Staffing/resource | RAG Finance | RAG S |
|------------------------|--------------|-----------|-----------------------|-------------|-------|
| Campuses               | Amber        | Green     | Green                 | Amber       | Gree  |
| Digital Infrastructure | Amber        | Amber     | Amber                 | Amber       | Amb   |
| HAPS                   | Amber        | Green     | Red                   | Amber       | Amb   |
| PDM                    | Amber        | Amber     | Amber                 | Amber       | Amb   |
| Pentre Awel            | Green        | Green     | Green                 | Green       | Gree  |
| SILCG                  | Amber        | Green     | Green                 | Green       | Gree  |
| Skills & Talent        | Green        | Green     | Green                 | Green       | Gree  |
| Swansea Waterfront     | Amber        | Green     | Green                 | Red         | Gree  |
| Yr Egin                | Green        | Amber     | Green                 | Amber       | Gree  |
|                        |              |           |                       |             |       |