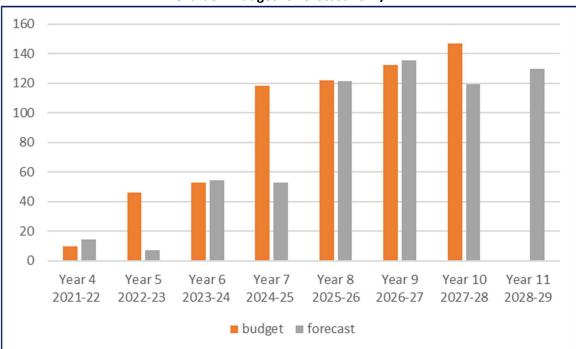

celerate until year 7 when further programmes and projects become operational.

3.10. The level and nature of contributions achieved and expected are now included as part of the PoMO Quarterly monitoring process from Q1 FY 2023/24. A template has been cascaded to all projects and programmes to capture specific information on private sector investment. See project breakdowns in **Section 5**.

3.11. Over the life span of the Portfolio the achievement of private sector contribution is expected to increase as projects establish themselves and move into delivery and operation. This is expected to be realised from 2025 onwards.

3.12 The following financial forecasts are subject to a FY 2023/24 Q1 reprofile exercise. The tables illustrate the shift in position from FY 2021/22 to FY 2022/23.





Chart 3.2 Budget vs Forecast 2021/22.



# 4. Programme/Project Forecast Summary

|                                             |                                |                                                           | Actual                   | Actual /<br>Forecast     | Forecast                 | Forecast                 | Forecast                 | Forecast                 | Forecast                  | Forecast                  | Forecast                  | Forecast                  | Forecast                  | Forecast                  |              |
|---------------------------------------------|--------------------------------|-----------------------------------------------------------|--------------------------|--------------------------|--------------------------|---------