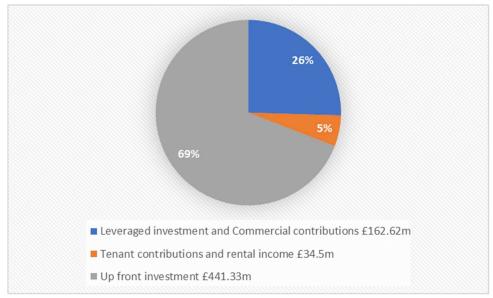

f £0.54m and 9 approved pilot projects with a projected £0.4m of in-kind and circa £0.04m of financial contributions.
- Swansea Waterfront demonstrating a £1m contribution from ATG for the Swansea Arena.
- HAPS: circa £1.4m private sector costs for 187 new build homes and 6 retrofits

3.3. The SBCD Programme and Project teams remain confident that the private sector contribution to the SBCD remains viable and achievable over the portfolio duration.

3.4. More detailed financial tables are included in **Section 4** which show the overall forecast, budget and variance for programme and project delivery.

3.5 As a general indication across the three categories of investment described in section 2, the source of private sector contribution can be demonstrated as shown in the following chart.



Chart 3.1. Portfolio Private Sector contributions (value and %)

| Programme & Project     | Upfront investment |
|-------------------------|--------------------|
| Digital Infrastructure  | 31.1               |
| Homes as Power Stations | 375.9              |
| Skills and Talent       | 4.46               |
| Swansea Waterfront      | 6.88               |
| SILCG                   | 5.5                |
| PDM                     | 17.49              |

3.6 Chart 3.1 illustrates the £441m of up-front investment required; this figure includes:

3.7 An initial review of private sector contributions was undertaken between June and September 2022. The review found most programmes and projects remained reasonably confident that they could achieve the level of private sector contribution outli